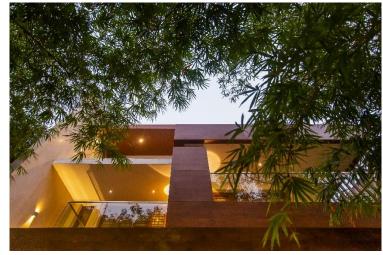

Black house: This residence for two young and innovative brothers, is located at the suburbs of Chennai. To accommodate the requirements of the clients and to create a unique residence for them in such a scenario was a huge challenging task for us than to design a huge bungalow in a vast site.

We planned for a minimalistic yet bold design and zeroed in on the concept of staggering of wall planes, with optimum fenestration. To make it more unique and bold, we chose black as the colour theme for the entire house, in spite of black being regarded as good and bad in various sections around the world.