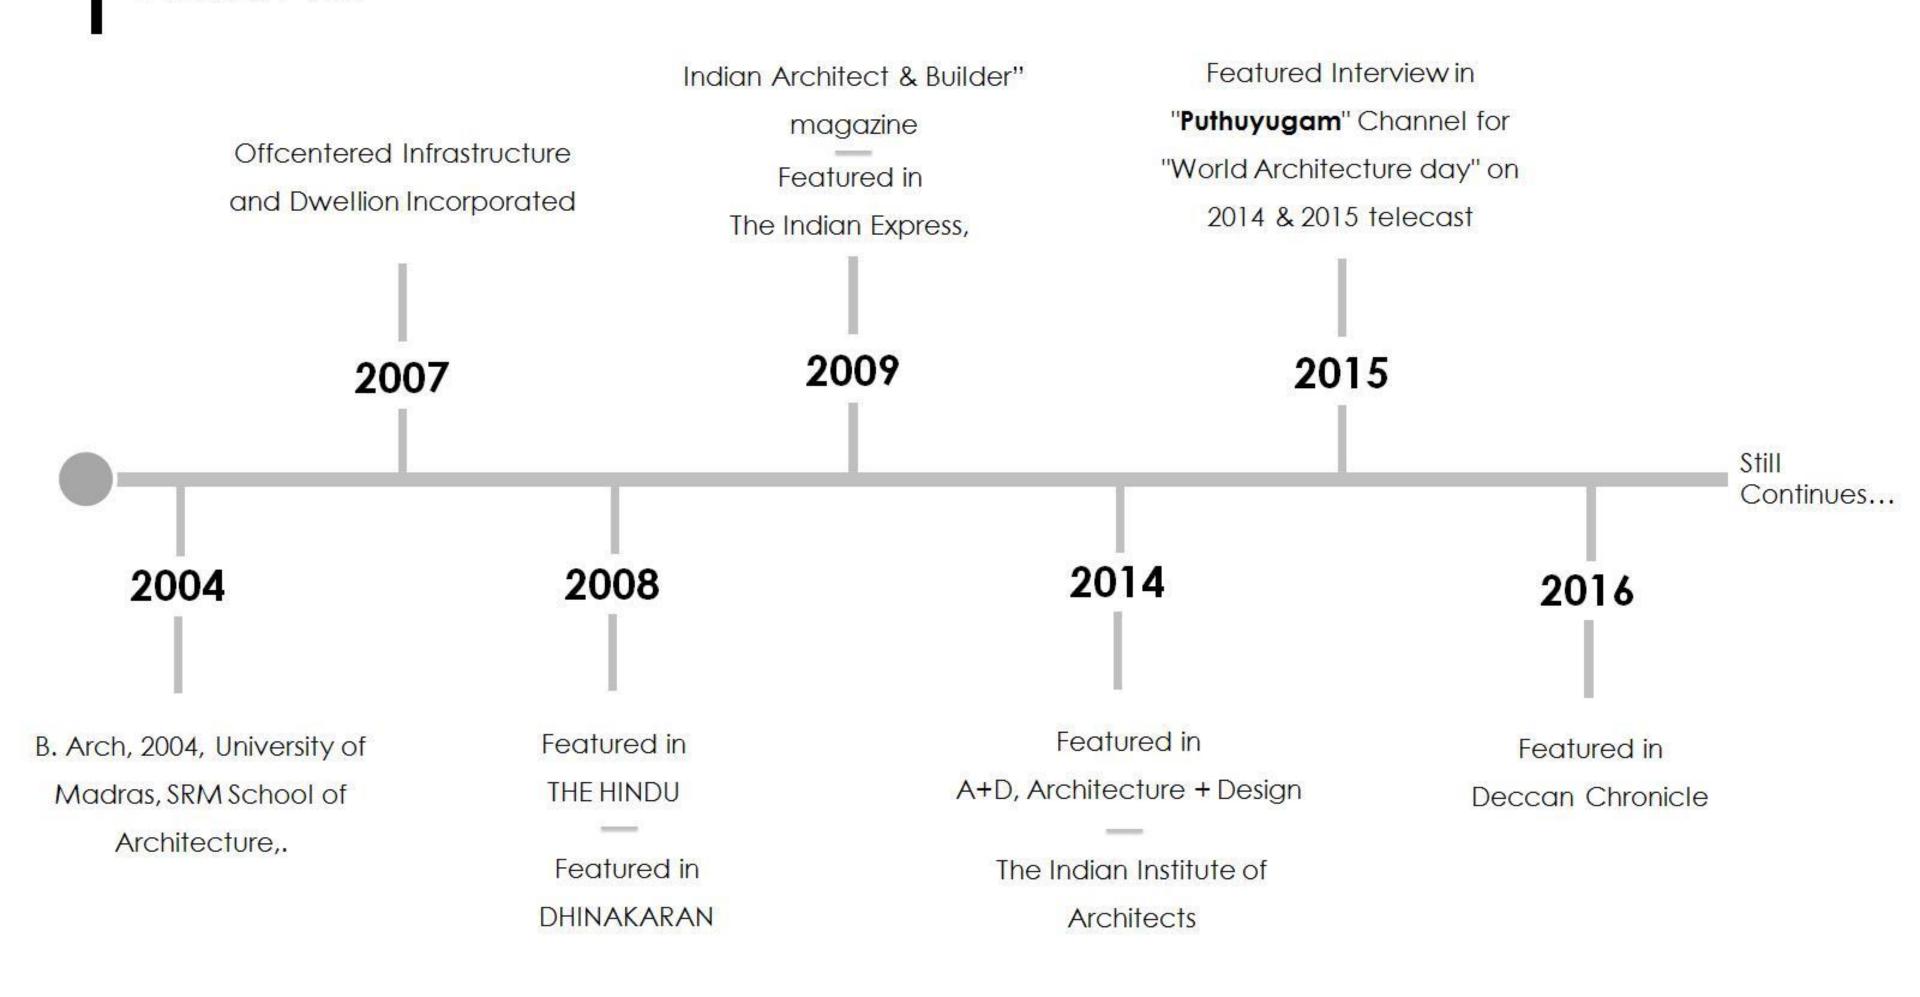

OFFCENTERED INFRASTRUCTURE and DWELLION ARCHITECTS AND INTERIOR DESIGNERS under the leadership of Architect Jerry Meshach established design & execution practice in Chennai, in the year 2007.

By asking for the impossible, obtain the best possible. We would strive hard to achieve the impossible to leave behind the best. Together we intend to

"let our impressions stay forever."

JERRY MESHACH J
Founder &
Principal Architect

**MADHUSUDHAN SUTRAVE**Business Development

HUMER SADIKH Architect

ISAI ARASAN M Architect

ARCHANA RADHAKRISHNAN Architect

**SURAJ KANNAN M**Architect