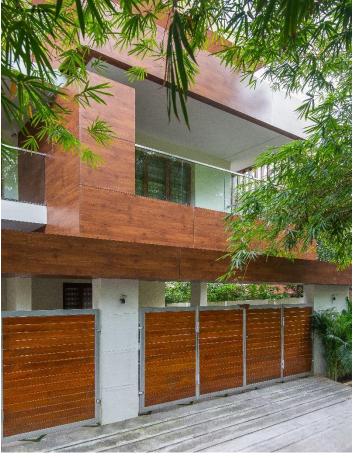

Black house: This residence for two young and innovative brothers, is located at the suburbs of Chennai. To accommodate the requirements of the clients and to create a unique residence for them in such a scenario was a huge challenging task for us than to design a huge bungalow in a vast site.

We planned for a minimalistic yet bold design and zeroed in on the concept of staggering of wall planes, with optimum fenestration. To make it more unique and bold, we chose black as the colour theme for the entire house, in spite of black being regarded as good and bad in various sections around the world.