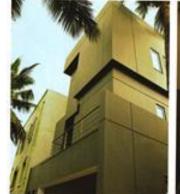

Black house: This residence for two young and innovative brothers, is located at the suburbs of Chennai. To accommodate the requirements of the clients and to create a unique residence for them in such a scenario was a huge challenging task for us than to design a huge bungalow in a vast site.

We planned for a minimalistic yet bold design and zeroed in on the concept of staggering of wall planes, with optimum fenestration. To make it more unique and bold, we chose black as the colour theme for the entire house, in spite of black being regarded as good and bad in various sections around the world.