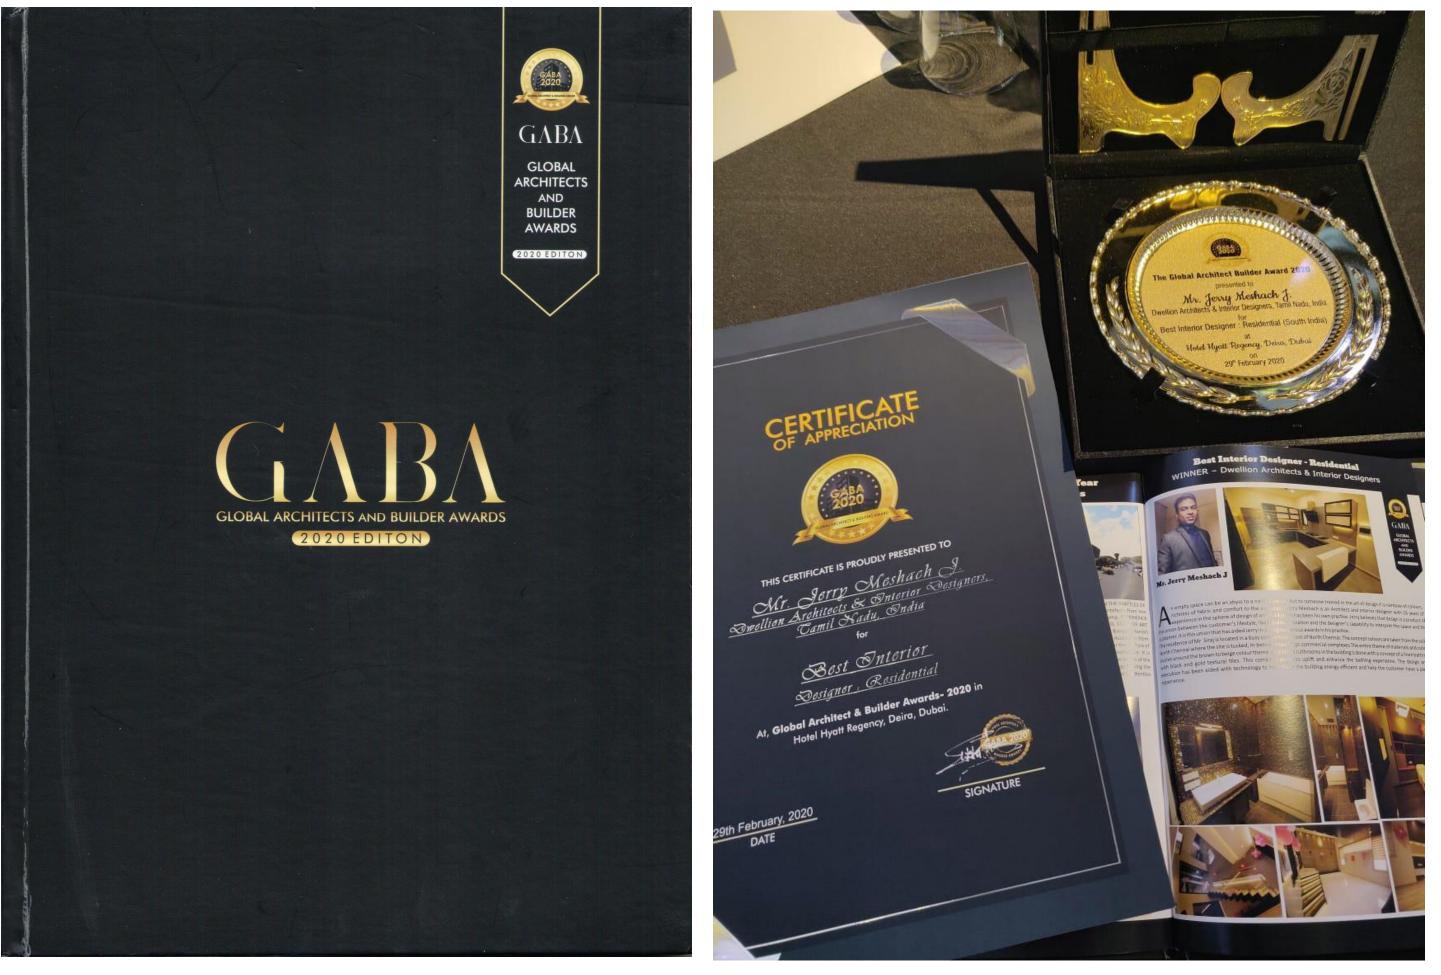

g numerous awards in his practice.

The residence of Mr Siraj is located in a busy commercial street of North Chennai. The concept colours are taken from the soil of North Chennai where the site is tucked, in-between two large commercial complexes. The entire theme of materials and colours evolve around the brown to beige colour theme. One of the bathrooms in the building is done with a concept of a linen bathroom with black and gold textural tiles. This combination helps uplift and enhance the bathing experience. The design and its execution has been aided with technology to help make the building energy efficient and help the customer have a pleasant experience.



RECOGNIZED AND AWARDED AS ONE OF THE BEST RESIDENTIAL INTERIOR DESIGNER – GLOBAL ARCHITECT AND BUILDER AWARDS 2020 EDITION



RECOGNIZED AND AWARDED AS ONE OF THE BEST RESIDENTIAL INTERIOR DESIGNER – GLOBAL ARCHITECT AND BUILDER AWARDS 2020 EDITION



RECOGNIZED AND AWARDED AS ONE OF THE BEST RESIDENTIAL INTERIOR DESIGNER – GLOBAL ARCHITECT AND BUILDER AWARDS 2020 EDITION

# **ABOUT US**



## AWARDS

#### AND PROFESSIONAL MEMBERSHIP

Won the "Young Designer Award '09" for Indoor Architecture category organized by "Indian Architect & Builder" in the year 2009.

Won Citation award for "Best Architect of the Year" for Residential Category organized by "IAD Awards '08" Excellence in Interiors & Architecture Design Awards" held in Delhi, 2009.

Projects and Technical papers widely published in leading Architectural journals and national newspapers.

### Professional Memberships:

Associate of Indian Institute of Ar