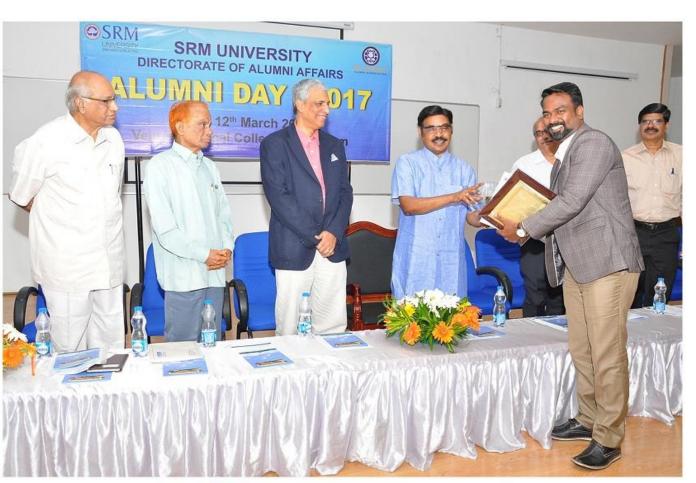

#### ST. ANNE'S ARTS AND SCIENCE COLLEGE

(Affiliated to University of Madras)
G.N.T Road, Ponniammanmedu, Madavaram, Chennai - 600110

And many more satisfied clients...