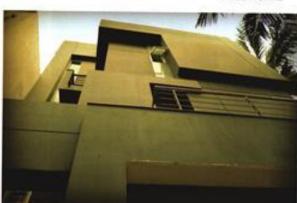

Black house: This residence for two young and innovative brothers, is located at the suburbs of Chennai. To accommodate the requirements of the clients and to create a unique residence for them in such a scenario was a huge challenging task for us than to design a huge bungalow in a vast site.

We planned for a minimalistic yet bold design and zeroed in on the concept of staggering of wall planes, with optimum fenestration. To make it more unique and bold, we chose black as the colour theme for the entire house, in spite of black being regarded as good and bad in various sections around the world.