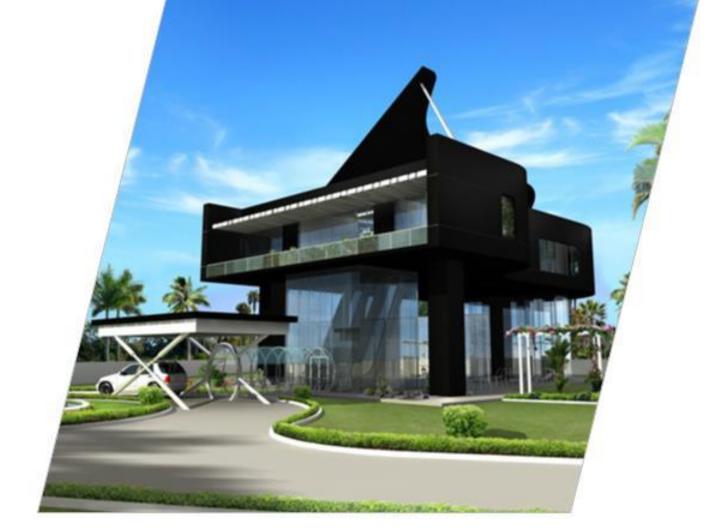

FIRM: \*OFFCENTERED\* ARCHITECTS AND INTERIOR DESIGNERS.

PRINCIPAL ARCHITECTS: D.V.Karthik Raju, S.Balasubramanian, J.Jerry Meshach

Black house for Mr.Rajesh and Mr.Bala at Chennal

Landmark Projects: Proposed music college and residence for A.R. Rahman at Chennai,

Black house: This residence for two young and innovative brothers, is located at the suburbs of Chennai. To accommodate the requirements of the clients and to create a unique residence for them in such a scenario was a huge challenging task for us than to design a huge bungalow in a vast site.

We planned for a minimalistic yet bold design and zeroed in on the concept of staggering of wall planes, with optimum fenestration. To make it more unique and bold, we chose black as the colour theme for the entire house, in spite of black being regarded as good and bad in various sections around the world.