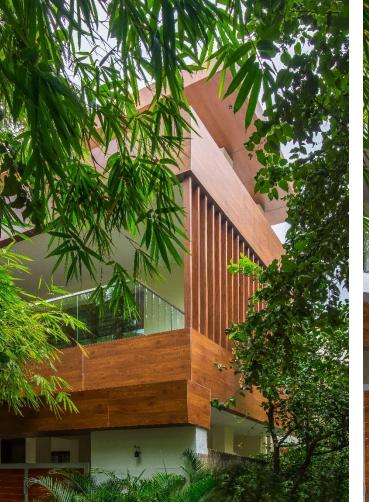

Black house: This residence for two young and innovative brothers, is located at the suburbs of Chennai. To accommodate the requirements of the clients and to create a unique residence for them in such a scenario was a huge challenging task for us than to design a huge bungalow in a vast site.

We planned for a minimalistic yet bold design and zeroed in on the concept of staggering of wall planes, with optimum fenestration. To make it more unique and bold, we chose black as the colour theme for the entire house, in spite of black being regarded as good and bad in various sections around the world.