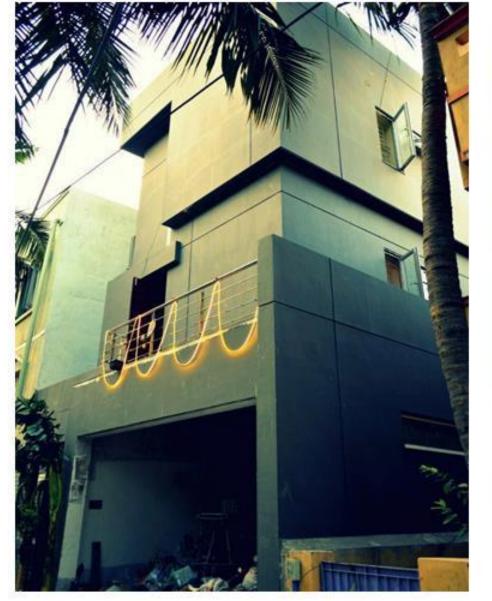

FIRM: \*OFFCENTERED\* ARCHITECTS AND INTERIOR DESIGNERS.

PRINCIPAL ARCHITECTS: D.V.Karthik Raju, S.Balasubramanian, J.Jerry Meshach

Black house for Mr.Rajesh and Mr.Bala at Chennal

Landmark Projects: Proposed music college and residence for A.R. Rahman at Chennai,

Black house: This residence for two young and innovative brothers, is located at the suburbs of Chennai. To accommodate the requirements of the clients and to create a unique residence for them in such a scenario was a huge challenging task for us than to design a huge bungalow in a vast site.

We planned for a minimalistic yet bold design and zeroed in on the concept of staggering of wall planes, with optimum fenestration. To make it more unique and bold, we chose black as the colour theme for the entire house, in spite of black being regarded as good and bad in various sections around the world.