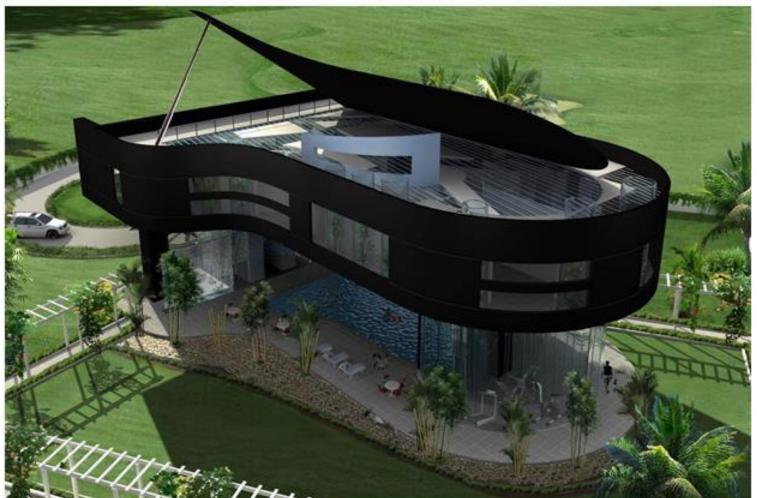

FIRM: \*OFFCENTERED\* ARCHITECTS AND INTERIOR DESIGNERS.

PRINCIPAL ARCHITECTS: D.V.Karthik Raju, S.Balasubramanian, J.Jerry Meshach

Black house for Mr.Rajesh and Mr.Bala at Chennal

Landmark Projects: Proposed music college and residence for A.R. Rahman at Chennai,

Black house: This residence for two young and innovative brothers, is located at the suburbs of Chennai. To accommodate the requirements of the clients and to create a unique residence for them in such a scenario was a huge challenging task for us than to design a huge bungalow in a vast site.

We planned for a minimalistic yet bold design and zeroed in on the concept of staggering of wall planes, with optimum fenestration. To make it more unique and bold, we chose black as the colour theme for the entire house, in spite of black being regarded as good and bad in various sections around the world.