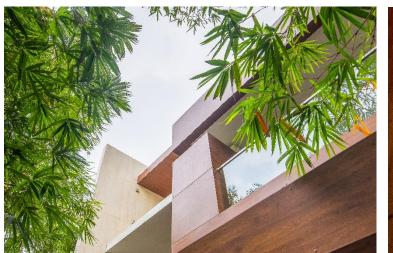

Black house: This residence for two young and innovative brothers, is located at the suburbs of Chennai. To accommodate the requirements of the clients and to create a unique residence for them in such a scenario was a huge challenging task for us than to design a huge bungalow in a vast site.

We planned for a minimalistic yet bold design and zeroed in on the concept of staggering of wall planes, with optimum fenestration. To make it more unique and bold, we chose black as the colour theme for the entire house, in spite of black being regarded as good and bad in various sections around the world.