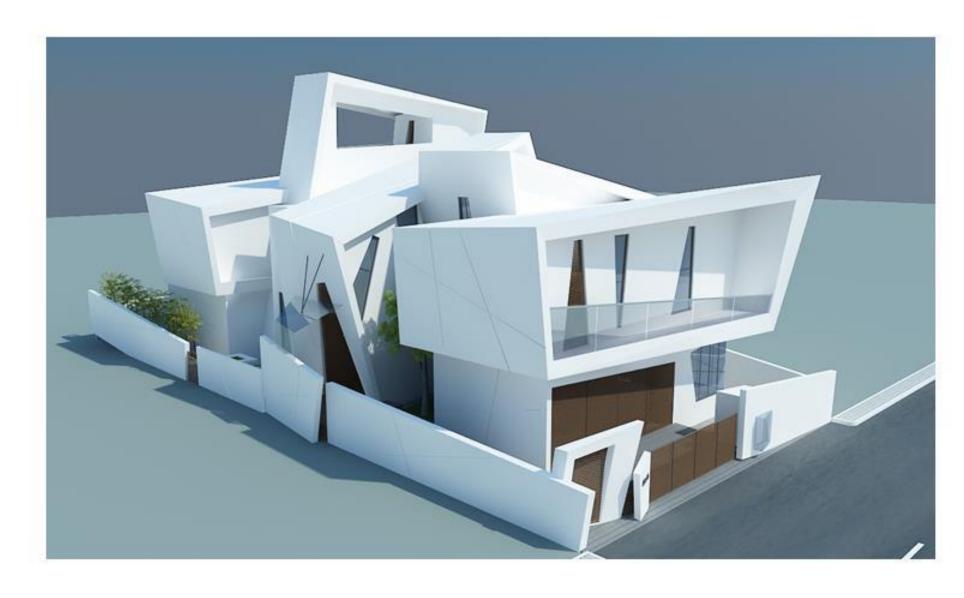

Black house: This residence for two young and innovative brothers, is located at the suburbs of Chennai. To accommodate the requirements of the clients and to create a unique residence for them in such a scenario was a huge challenging task for us than to design a huge bungalow in a vast site.

We planned for a minimalistic yet bold design and zeroed in on the concept of staggering of wall planes, with optimum fenestration. To make it more unique and bold, we chose black as the colour theme for the entire house, in spite of black being regarded as good and bad in various sections around the world.