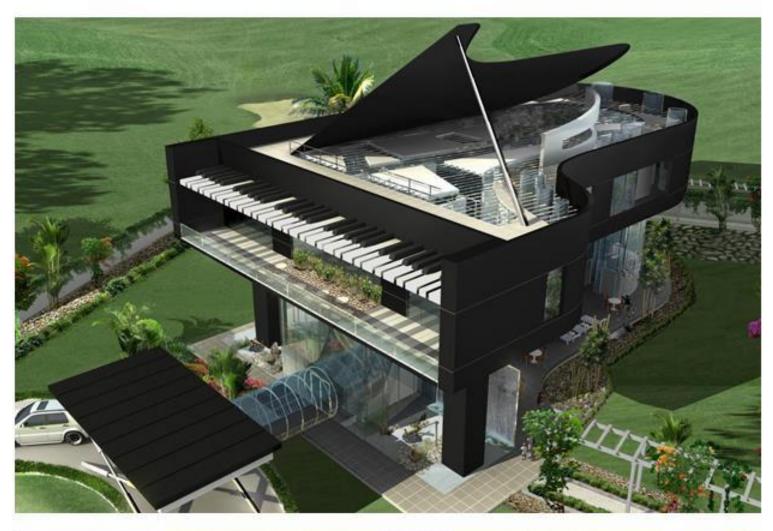

FIRM: \*OFFCENTERED\* ARCHITECTS AND INTERIOR DESIGNERS.

PRINCIPAL ARCHITECTS: D.V.Karthik Raju, S.Balasubramanian, J.Jerry Meshach

Black house for Mr.Rajesh and Mr.Bala at Chennal

Landmark Projects: Proposed music college and residence for A.R. Rahman at Chennai,

Black house: This residence for two young and innovative brothers, is located at the suburbs of Chennai. To accommodate the requirements of the clients and to create a unique residence for them in such a scenario was a huge challenging task for us than to design a huge bungalow in a vast site.

We planned for a minimalistic yet bold design and zeroed in on the concept of staggering of wall planes, with optimum fenestration. To make it more unique and bold, we chose black as the colour theme for the entire house, in spite of black being regarded as good and bad in various sections around the world.