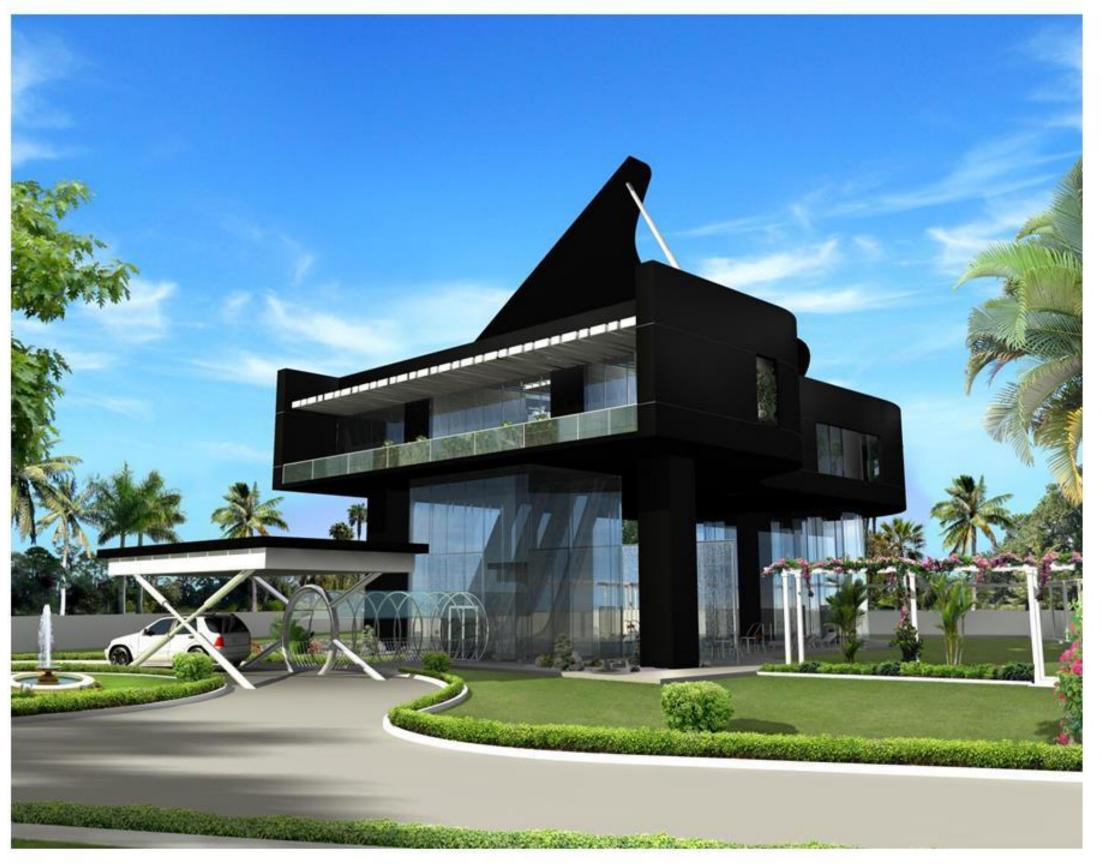

FIRM: \*OFFCENTERED\* ARCHITECTS AND INTERIOR DESIGNERS.

PRINCIPAL ARCHITECTS: D.V.Karthik Raju, S.Balasubramanian, J.Jerry Meshach

Black house for Mr.Rajesh and Mr.Bala at Chennal

Landmark Projects: Proposed music college and residence for A.R. Rahman at Chennai,

Black house: This residence for two young and innovative brothers, is located at the suburbs of Chennai. To accommodate the requirements of the clients and to create a unique residence for them in such a scenario was a huge challenging task for us than to design a huge bungalow in a vast site.

We planned for a minimalistic yet bold design and zeroed in on the concept of staggering of wall planes, with optimum fenestration. To make it more unique and bold, we chose black as the colour theme for the entire house, in spite of black being regarded as good and bad in various sections around the world.