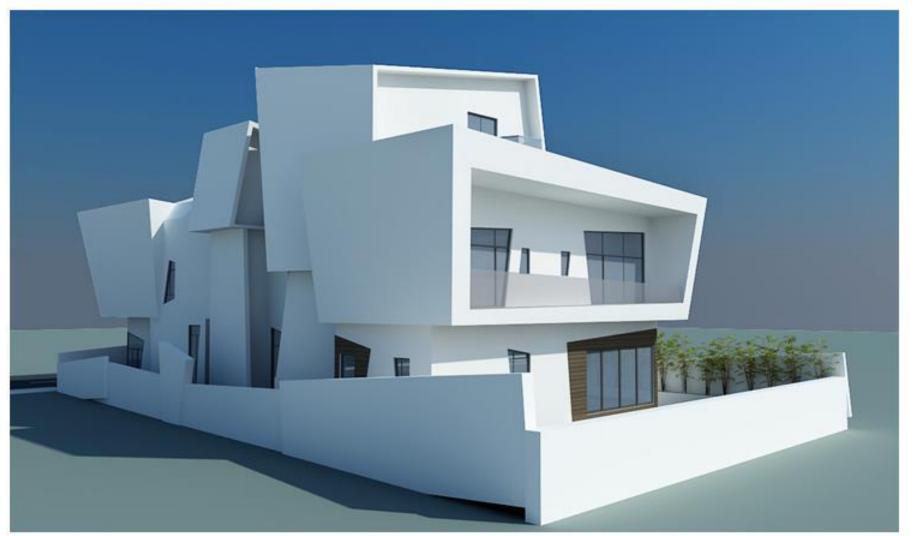

Black house: This residence for two young and innovative brothers, is located at the suburbs of Chennai. To accommodate the requirements of the clients and to create a unique residence for them in such a scenario was a huge challenging task for us than to design a huge bungalow in a vast site.

We planned for a minimalistic yet bold design and zeroed in on the concept of staggering of wall planes, with optimum fenestration. To make it more unique and bold, we chose black as the colour theme for the entire house, in spite of black being regarded as good and bad in various sections around the world.