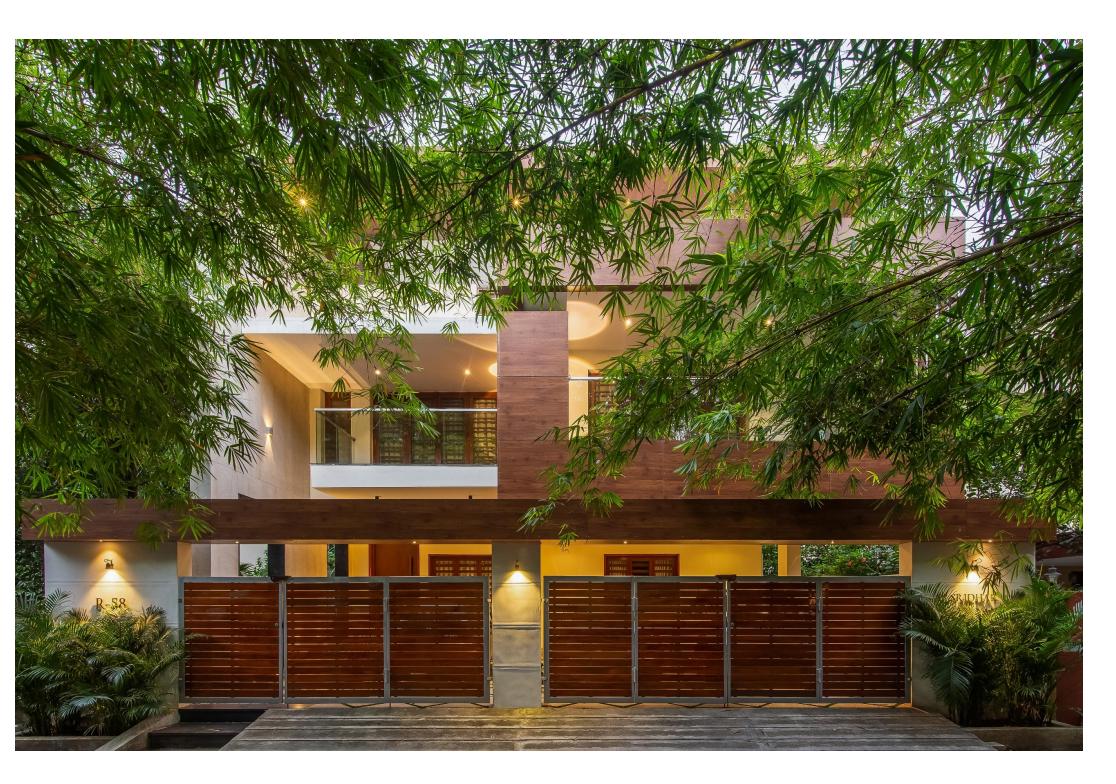

Black house: This residence for two young and innovative brothers, is located at the suburbs of Chennai. To accommodate the requirements of the clients and to create a unique residence for them in such a scenario was a huge challenging task for us than to design a huge bungalow in a vast site.

We planned for a minimalistic yet bold design and zeroed in on the concept of staggering of wall planes, with optimum fenestration. To make it more unique and bold, we chose black as the colour theme for the entire house, in spite of black being regarded as good and bad in various sections around the world.