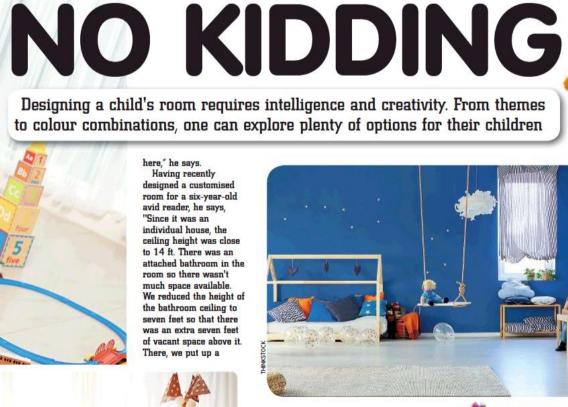

In India, it is at its peak for the past 10 years. The rchitect company here mostly handles this work. When it comes to children's bedroom, night sky effect is done in most of the houses and people go or light colour paint with cartoon pictures. Most of the people don't go for traditional way of interior rather they wish to have a modern interior with lively colours. They prefer imported tile for floor ing and walls with photo frames, missals, lightings etc... How does economic crisis been faced by this

field can be the relevant question to be asked now? Jerry Meshach, one of the partners of the Off Centered Architects and Interior Designs at Vepery says. "During the past 2 years people won't worr about the material cost. They preferred to use ma-ble each costing Rs 150, but nowadays they ask for simple design marbles. They changed from imported tile to the tile costing Rs 48 each and from glass ocilings to the wooden ocilings. Everyone demand for cheap and good work." He showed us the ploto-graphes of moch hisprojects. It was the interior door in the 7th floor of the Vijayashanthi residence at Alwarpet. The clients are from Texas. They are five families together and this residence was designed when they come to stay in Chemnai. So, the hall, din-ing room and kitchen are designed in common, hereas the private rooms and the bedrooms of each of the family has been designed in different patterns. The children bedroom is combined with the toys room with bunk bed which has the upper nd the lower birth," said Jerry Meshach.